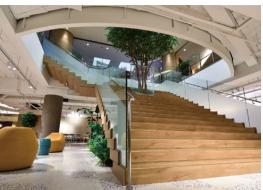

## Shanghai World Financial Center B2 Food Court

### Faithfully restoring the client' s "Vertical Garden City" construction concept

Reproducing natural environments full of greenery inside the public spaces of a super high-rise building is the development concept that this client has always strived for. We creatively designed the space on the basis of implementing the client' s concept, and we faithfully implemented and presented the design vision. By introducing large green plants throughout the iconic staircase space, we made the entire space appear like a crisscrossing floral patchwork. In the underground spaces, we also artificially created a natural light atmosphere. Our landscaping techniques combined virtuality and reality, contrasting and complementing the green plants. The result was that even while indoors, you could feel as relaxed and comfortable as if you were in nature.