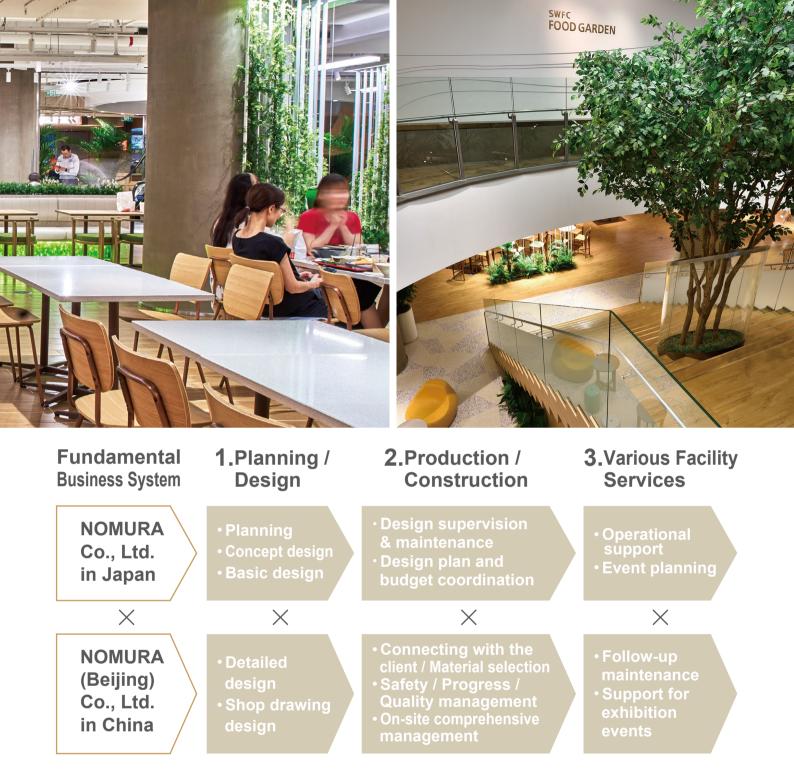

## Shanghai World Financial Center B2 Food Court

### Faithfully restoring the client' s "Vertical Garden City" construction concept

Reproducing natural environments full of greenery inside the public spaces of a super high-rise building is the development concept that this client has always strived for. We creatively designed the space on the basis of implementing the client' s concept, and we faithfully implemented and presented the design vision. By introducing large green plants throughout the iconic staircase space, we made the entire space appear like a crisscrossing floral patchwork. In the underground spaces, we also artificially created a natural light atmosphere. Our landscaping techniques combined virtuality and reality, contrasting and complementing the green plants. The result was that even while indoors, you could feel as relaxed and comfortable as if you were in nature.