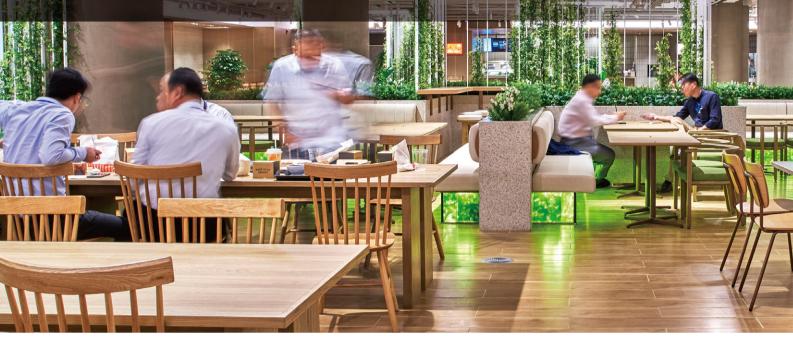

## Shanghai World Financial Center B2 Food Court

# "All NOMURA" to fulfill the client's demand for "All Japanese Style"

The owner wanted the project to have "exactly the same business process as in Japan" and deliver "the same quality of finish as in Japan". Therefore, NOMURA's senior design director was directly tasked with carrying out the project design. For a high degree of trust and close collaboration with the client, the director came to Shanghai from Japan once every two weeks to have ample discussions with the client.

### Faithfully restoring the client' s "Vertical Garden City" construction concept

Reproducing natural environments full of greenery inside the public spaces of a super high-rise building is the development concept that this client has always strived for. We creatively designed the space on the basis of implementing the client' s concept, and we faithfully implemented and presented the design vision. By introducing large green plants throughout the iconic staircase space, we made the entire space appear like a crisscrossing floral patchwork. In the underground spaces, we also artificially created a natural light atmosphere. Our landscaping techniques combined virtuality and reality, contrasting and complementing the green plants. The result was that even while indoors, you could feel as relaxed and comfortable as if you were in nature.