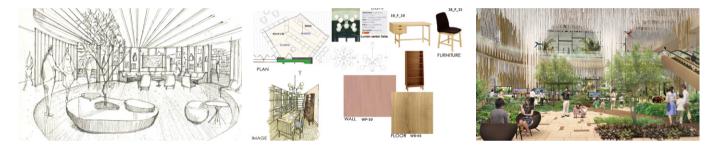

### Faithfully restoring the client' s "Vertical Garden City" construction concept

Reproducing natural environments full of greenery inside the public spaces of a super high-rise building is the development concept that this client has always strived for. We creatively designed the space on the basis of implementing the client' s concept, and we faithfully implemented and presented the design vision. By introducing large green plants throughout the iconic staircase space, we made the entire space appear like a crisscrossing floral patchwork. In the underground spaces, we also artificially created a natural light atmosphere. Our landscaping techniques combined virtuality and reality, contrasting and complementing the green plants. The result was that even while indoors, you could feel as relaxed and comfortable as if you were in nature.