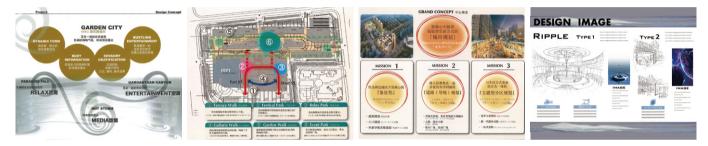

### Faithfully restoring the client' s "Vertical Garden City" construction concept

Reproducing natural environments full of greenery inside the public spaces of a super high-rise building is the development concept that this client has always strived for. We creatively designed the space on the basis of implementing the client' s concept, and we faithfully implemented and presented the design vision. By introducing large green plants throughout the iconic staircase space, we made the entire space appear like a crisscrossing floral patchwork. In the underground spaces, we also artificially created a natural light atmosphere. Our landscaping techniques combined virtuality and reality, contrasting and complementing the green plants. The result was that even while indoors, you could feel as relaxed and comfortable as if you were in nature.